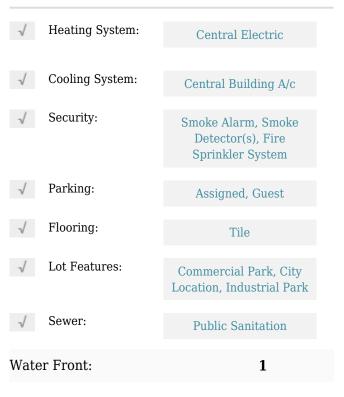

## **Commercial Sale**

- 2113 NW 135 Ave, Sweetwater, Florida 33182





## **Basic Details**

| Property Type:        | Commercial Sale                                |
|-----------------------|------------------------------------------------|
| Property Sub<br>Type: | Industrial                                     |
| Listing Type:         | For Sale                                       |
| Listing ID:           | A11762266                                      |
| Price:                | \$945,000                                      |
| Year Built:           | 2019                                           |
| Built up area:        | 2,412 Sqft                                     |
| ✓ Type of Business    | Industrial,<br>Office/warehouse<br>Combination |

## Features



## Address Map

| Country:       | US                |  |
|----------------|-------------------|--|
| State:         | FL                |  |
| County:        | Miami-Dade County |  |
| City:          | Sweetwater        |  |
| Zipcode:       | 33182             |  |
| Street:        | 2113 NW 135 Ave   |  |
| Street Number: | 2113              |  |

| Floor Number:              | 0                 |
|----------------------------|-------------------|
| Longitude:                 | W81° 35' 8''      |
| Latitude:                  | N25° 47' 36.3''   |
| Direction:                 | Use GPS           |
| Parcel Number:             | 25-39-35-021-0050 |
| Zoning:                    | 7100              |
| √ Street pre<br>Direction: | Nw                |