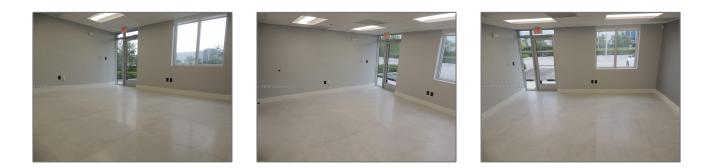

## **Commercial Sale**

- 2113 NW 135 Ave, Sweetwater, Florida 33182

## **Basic Details**

| Property Type:        | Commercial Sale                                |
|-----------------------|------------------------------------------------|
| Property Sub<br>Type: | Industrial                                     |
| Listing Type:         | For Sale                                       |
| Listing ID:           | A11762266                                      |
| Price:                | \$945,000                                      |
| Year Built:           | 2019                                           |
| Built up area:        | 2,412 Sqft                                     |
| ✓ Type of Business    | Industrial,<br>Office/warehouse<br>Combination |