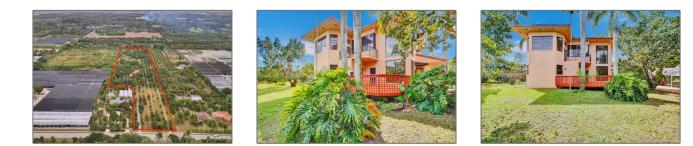

# Commercial Land

- 23440 SW 159th Ave, Homestead, Florida 33031

## **Basic Details**

| Property Type: | <b>Commercial Land</b> |
|----------------|------------------------|
| Listing Type:  | For Sale               |
| Listing ID:    | A11761949              |
| Price:         | \$2,795,000            |
| Lot Area:      | 8.55 Acre              |