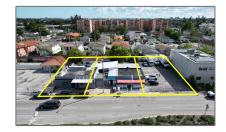

# Commercial Land

- 450 E 25th St, Hialeah, Florida 33013

#### **Basic Details**

| Property Type:        | Commercial Land  |  |
|-----------------------|------------------|--|
| Property Sub<br>Type: | Commercial       |  |
| Listing Type:         | For Sale         |  |
| Listing ID:           | A11759260        |  |
| Price:                | \$2,750,000      |  |
| Lot Area:             | <b>0.39</b> Acre |  |

## Address Map

| Country:       | US                     |  |
|----------------|------------------------|--|
| State:         | FL                     |  |
| County:        | Miami-Dade County      |  |
| City:          | Hialeah                |  |
| Zipcode:       | 33013                  |  |
| Street:        | 450 E 25th St          |  |
| Street Number: | 450                    |  |
| Building Name: | 6TH ADDN TO<br>HIALEAH |  |
| Floor Number:  | 0                      |  |
| Longitude:     | W81° 43' 37.2"         |  |
| Latitude:      | N25° 50' 40''          |  |