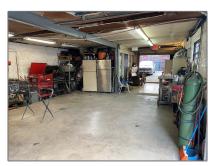

## **Basic Details**

| Property Type:        | <b>Commercial Sale</b>         |
|-----------------------|--------------------------------|
| Property Sub<br>Type: | Industrial                     |
| Listing Type:         | For Sale                       |
| Listing ID:           | A11759220                      |
| Price:                | \$1,300,000                    |
| Year Built:           | 1953                           |
| Built up area:        | 4,972 Sqft                     |
| √ Type of Business    | Industrial, Warehouse<br>Space |