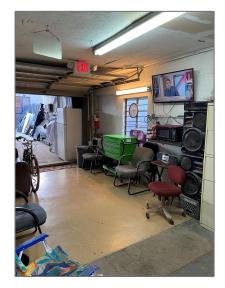

## **Basic Details**

| Property Type:        | <b>Commercial Sale</b>         |
|-----------------------|--------------------------------|
| Property Sub<br>Type: | Industrial                     |
| Listing Type:         | For Sale                       |
| Listing ID:           | A11759220                      |
| Price:                | \$1,300,000                    |
| Year Built:           | 1953                           |
| Built up area:        | 4,972 Sqft                     |
| √ Type of Business    | Industrial, Warehouse<br>Space |