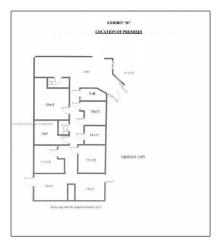

## Address Map

| County:  | Palm Beach County |
|----------|-------------------|
| State:   | FL                |
| Country: | US                |

| City:          | North Palm Beach                                                               |  |
|----------------|--------------------------------------------------------------------------------|--|
| Zipcode:       | 33408                                                                          |  |
| Street:        | 701 Northlake Blvd<br># 201                                                    |  |
| Street Number: | 701                                                                            |  |
| Floor Number:  | 0                                                                              |  |
| Longitude:     | W81° 55' 52.9''                                                                |  |
| Latitude:      | N26° 48' 30''                                                                  |  |
| Unit Number:   | 201                                                                            |  |
| Direction:     | 701 Northlake Blvd,<br>Suite 201, North<br>Palm Beach, Fl<br>33403, 2nd Floor. |  |
| Parcel Number: | 6843421604037010<br>0                                                          |  |
| Zoning:        | C1 (city                                                                       |  |