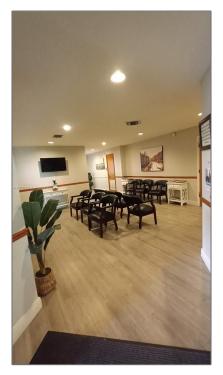

## **Basic Details**

| Property Type:        | Commercial Sale                 |
|-----------------------|---------------------------------|
| Property Sub<br>Type: | Office                          |
| Listing Type:         | For Sale                        |
| Listing ID:           | A11761270                       |
| Price:                | \$5,800                         |
| Year Built:           | 1972                            |
| Built up area:        | 10,000 Sqft                     |
| √ Type of Business    | Office Space, Medical<br>Office |