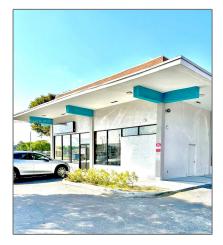

## Commercial Sale

- 901 SW 122nd Ave # 901, Miami, Florida 33184

## **Basic Details**

| Property Type:        | <b>Commercial Sale</b>      |
|-----------------------|-----------------------------|
| Property Sub<br>Type: | Retail                      |
| Listing Type:         | For Sale                    |
| Listing ID:           | A11761180                   |
| Price:                | \$50                        |
| Year Built:           | 1983                        |
| Built up area:        | 2,400 Sqft                  |
| √ Type of Business    | Medical Office,<br>Showroom |
|                       |                             |