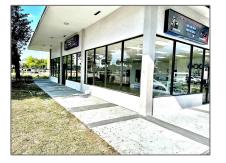

## Commercial Sale

- 901 SW 122nd Ave # 901, Miami, Florida 33184

## **Basic Details**

| Property Type:        | <b>Commercial Sale</b>      |
|-----------------------|-----------------------------|
| Property Sub<br>Type: | Retail                      |
| Listing Type:         | For Sale                    |
| Listing ID:           | A11761180                   |
| Price:                | \$50                        |
| Year Built:           | 1983                        |
| Built up area:        | 2,400 Sqft                  |
| √ Type of Business    | Medical Office,<br>Showroom |
|                       |                             |