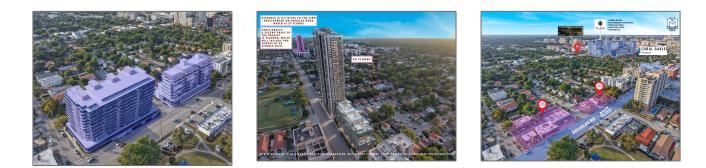

# Commercial Land

- 2756 SW 37th Ave, Miami, Florida 33133

### **Basic Details**

| Property Type: | <b>Commercial Land</b> |
|----------------|------------------------|
| Listing Type:  | For Sale               |
| Listing ID:    | A11761030              |
| Price:         | \$16,000,000           |
| Lot Area:      | <b>1.26 Acre</b>       |

## Address Map

| Country:       | US                   |  |
|----------------|----------------------|--|
| State:         | FL                   |  |
| County:        | Miami-Dade County    |  |
| City:          | Miami                |  |
| Zipcode:       | 33133                |  |
| Street:        | 2756 SW 37th Ave     |  |
| Street Number: | 2756                 |  |
| Building Name: | <b>DOUGLAS MANOR</b> |  |
| Floor Number:  | 0                    |  |
| Longitude:     | W81° 44' 44.2''      |  |
| Latitude:      | N25° 44' 24.1''      |  |
| Parcel Number: | 01-41-17-002-0012    |  |
| Zoning:        | 6100                 |  |