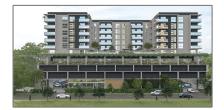

# **Commercial Land**

- 1201 N 21st Ave, Hollywood, Florida 33020

#### **Basic Details**

| Property Type: | <b>Commercial Land</b> |
|----------------|------------------------|
| Listing Type:  | For Sale               |
| Listing ID:    | A11759606              |
| Price:         | \$8,700,000            |
| Lot Area:      | 1.71 Acre              |