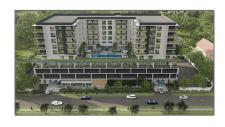

# **Commercial Land**

- 1201 N 21st Ave, Hollywood, Florida 33020

#### **Basic Details**

| Property Type: | <b>Commercial Land</b> |
|----------------|------------------------|
| Listing Type:  | For Sale               |
| Listing ID:    | A11759606              |
| Price:         | \$8,700,000            |
| Lot Area:      | 1.71 Acre              |