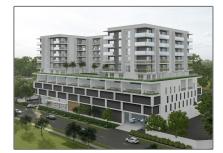

# **Commercial Land**

- 1201 N 21st Ave, Hollywood, Florida 33020

#### **Basic Details**

| Property Type: | <b>Commercial Land</b> |
|----------------|------------------------|
| Listing Type:  | For Sale               |
| Listing ID:    | A11759606              |
| Price:         | \$8,700,000            |
| Lot Area:      | 1.71 Acre              |