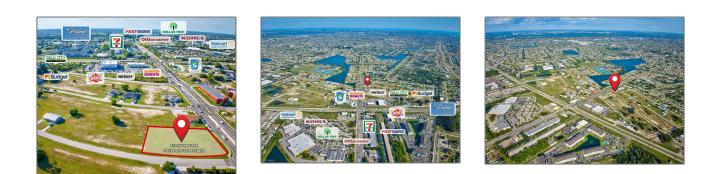

# **Commercial Land**

- 513 SW 3rd Terrace, Other City - In The State Of Florida, Florida 33991

## Address Map

| Country:       | US                                      |  |
|----------------|-----------------------------------------|--|
| State:         | FL                                      |  |
| County:        | Other Florida<br>County                 |  |
| City:          | Other City - In The<br>State Of Florida |  |
| Zipcode:       | 33991                                   |  |
| Street:        | 513 SW 3rd Terrace                      |  |
| Street Number: | 513                                     |  |
| Building Name: | Cape Coral                              |  |
| Floor Number:  | 0                                       |  |
| Longitude:     | W82° 0' 52.6''                          |  |

| Latitude:      | N26° 38' 37.2''            |
|----------------|----------------------------|
| Parcel Number: | 14-44-23-<br>C4-01937.0360 |
| Zoning:        | Commercial                 |
|                |                            |