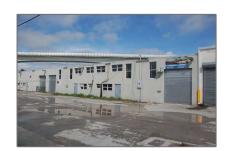

## Commercial Sale

- 3916 NW 32nd Ave, Miami, Florida 33142









## **Basic Details**

Property Type: Commercial Sale

Property Sub Industrial Type:

Listing Type: For Sale

Listing ID: A11756230

Price: \$1,500,000

Built up area: 10,925 Sqft

Industrial, Light Manufacturing

## **Features**

 $\sqrt{\phantom{a}}$  Roof Deck: Concrete, Steel Joist Roof

√ Flooring: Concrete

√ Lot Features: Near Airport, Industrial
Park

Water Front: 1

## Address Map

County:

Type of Business:

Country: US

**Miami-Dade County** 

State: FL

City: Miami

•

Zipcode: **33142** 

Street: 3916 NW 32nd Ave

Street Number: 3916

Floor Number: **0** 

Longitude: **W81° 45' 0.2''** 

Latitude: **N25° 48' 40.9''** 

Parcel Number: 30-31-21-014-0720

| Zoning:                 | 7100 |
|-------------------------|------|
| √ Street pre Direction: | Nw   |