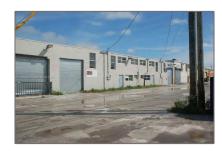

## Commercial Sale

- 3916 NW 32nd Ave, Miami, Florida 33142









## **Basic Details**

Property Type: Commercial Sale

Property Sub Industrial Type:

Listing Type: For Sale

Listing ID: A11756230

Price: \$1,500,000

Built up area: 10,925 Sqft

Industrial, Light Manufacturing

## **Features**

 $\sqrt{\phantom{a}}$  Roof Deck: Concrete, Steel Joist Roof

√ Flooring: Concrete

√ Lot Features: Near Airport, Industrial
Park

Water Front: 1

## Address Map

County:

Type of Business:

Country: US

**Miami-Dade County** 

State: FL

City: Miami

•

Zipcode: **33142** 

Street: 3916 NW 32nd Ave

Street Number: 3916

Floor Number: **0** 

Longitude: **W81° 45' 0.2''** 

Latitude: **N25° 48' 40.9''** 

Parcel Number: 30-31-21-014-0720

| Zoning:                 | 7100 |
|-------------------------|------|
| √ Street pre Direction: | Nw   |