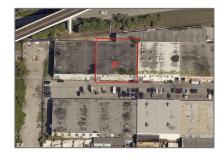

## Commercial Sale

- 3916 NW 32nd Ave, Miami, Florida 33142

Zipcode: **33142** 

Street: 3916 NW 32nd Ave

Street Number: 3916

Floor Number: **0** 

Longitude: **W81° 45' 0.2''** 

Latitude: **N25° 48' 40.9''** 

Parcel Number: 30-31-21-014-0720

| Zoning:                 | 7100 |
|-------------------------|------|
| √ Street pre Direction: | Nw   |