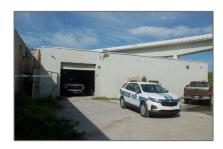

## **Basic Details**

| Property Type:        | <b>Commercial Sale</b>                  |
|-----------------------|-----------------------------------------|
| Property Sub<br>Type: | Industrial                              |
| Listing Type:         | For Sale                                |
| Listing ID:           | A11755621                               |
| Price:                | \$3,400,000                             |
| Built up area:        | 20,394 Sqft                             |
| √ Type of Business    | :<br>Industrial, Light<br>Manufacturing |

## Features

| √ Roof Deck:    | Concrete, Steel Joist Roof |
|-----------------|----------------------------|
| √ Flooring:     | Concrete                   |
| √ Lot Features: | Near Airport               |
| Water Front:    | 1                          |