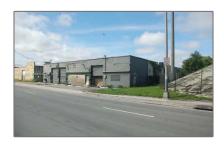

## Commercial Sale

- 4030 NW 32nd Ave, Miami, Florida 33142

## **Basic Details**

| Property Type:        | <b>Commercial Sale</b>                  |
|-----------------------|-----------------------------------------|
| Property Sub<br>Type: | Industrial                              |
| Listing Type:         | For Sale                                |
| Listing ID:           | A11755621                               |
| Price:                | \$3,400,000                             |
| Built up area:        | 20,394 Sqft                             |
| √ Type of Business    | :<br>Industrial, Light<br>Manufacturing |