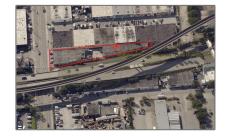

## Address Map

| Country:       | US                       |  |
|----------------|--------------------------|--|
| State:         | FL                       |  |
| County:        | <b>Miami-Dade County</b> |  |
| City:          | Miami                    |  |
| Zipcode:       | 33142                    |  |
| Street:        | 4030 NW 32nd Ave         |  |
| Street Number: | 4030                     |  |
| Floor Number:  | 0                        |  |
| Longitude:     | W81° 45' 1.5''           |  |
| Latitude:      | N25° 48' 41.9''          |  |
| Parcel Number: | 30-31-21-014-0750        |  |

| Zoning:                 | 7100 |  |
|-------------------------|------|--|
| √ Street pre Direction: | Nw   |  |