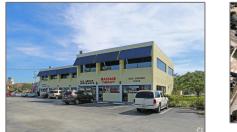

## Commercial Sale

- 17801 S Dixie Hwy, Palmetto Bay, Florida 33157

## **Basic Details**

| Property Type:                | <b>Commercial Sale</b>                | W |
|-------------------------------|---------------------------------------|---|
| Property Sub<br>Type:         | Mixed Use                             |   |
| Listing Type:                 | For Sale                              |   |
| Listing ID:                   | A11758405                             |   |
| Price:                        | \$4,950,000                           |   |
| Year Built:                   | 1976                                  |   |
| Built up area:                | 10,056 Sqft                           |   |
| $\checkmark$ Type of Business | Consumer Service,<br>Building Service |   |