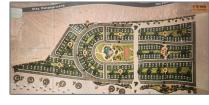

#### Features

| √ View:                    | Ocean View, Direct<br>Ocean, Bay View                                                                             |
|----------------------------|-------------------------------------------------------------------------------------------------------------------|
| √ Frontage:                | Bay                                                                                                               |
| ✓ Lot Features:            | Other Location, Urban<br>Area Development,<br>Cleared Land, Beach<br>Area, 25-50 Acres, Home,<br>Sand, Sandy/loam |
| Water Front:               | 1                                                                                                                 |
| ✓ Water Front Description: | Ocean Access, Ocean<br>Front                                                                                      |