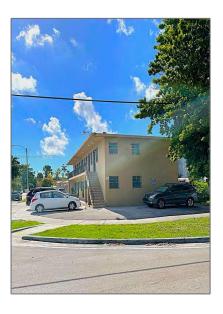

## Commercial Sale

- 2780 NW 15th Ave, Miami, Florida 33142

## **Basic Details**

Property Type: Commercial Sale

Property Sub **Income/multifamily** 

Type:

Listing Type: For Sale

Listing ID: **A11758092** 

Price: **\$2,300,000** 

Year Built: 1964

Built up area: 4,617 Sqft

√ Type of Business:

ness: Commercial/residential Income, Apartments