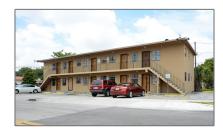

## Commercial Sale

- 2780 NW 15th Ave, Miami, Florida 33142

## **Basic Details**

Property Type: Commercial Sale

Property Sub **Income/multifamily** 

Type:

Listing Type: For Sale

Listing ID: **A11758092** 

Price: **\$2,300,000** 

Year Built: 1964

Built up area: 4,617 Sqft

√ Type of Business:

ness: Commercial/residential Income, Apartments