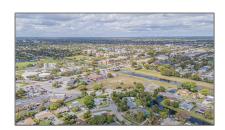

# Commercial Land

- 3900 NW 37th St, Lauderdale Lakes, Florida 33309

#### **Basic Details**

| Property Type: | Commercial Land |
|----------------|-----------------|
| Listing Type:  | For Sale        |
| Listing ID:    | A11749617       |
| Price:         | \$4,500,000     |
| Lot Area:      | 2.73 Acre       |

#### Features

| √ View:                    | Canal View                                                                |  |
|----------------------------|---------------------------------------------------------------------------|--|
| √ Lot Features:            | City Location, Corner<br>Location, Corner Lot,<br>2.5-5 Acres, Inside Lot |  |
| √ Sewer:                   | Other                                                                     |  |
| Water Front: 1             |                                                                           |  |
| √ Water Front Description: | Canal Front                                                               |  |

### Address Map

| Country:       | US                    |  |
|----------------|-----------------------|--|
| State:         | FL                    |  |
| County:        | <b>Broward County</b> |  |
| City:          | Lauderdale Lakes      |  |
| Zipcode:       | 33309                 |  |
| Street:        | 3900 NW 37th St       |  |
| Street Number: | 3900                  |  |
| Floor Number:  | 0                     |  |
| Longitude:     | W81° 47' 51.9''       |  |
| Latitude:      | N26° 10' 20.6"        |  |
| Parcel Number: | 494219000083          |  |
| Zoning:        | B-2                   |  |
|                |                       |  |