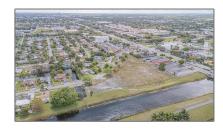

# Commercial Land

- 3900 NW 37th St, Lauderdale Lakes, Florida 33309

#### **Basic Details**

| Property Type: | Commercial Land |
|----------------|-----------------|
| Listing Type:  | For Sale        |
| Listing ID:    | A11749617       |
| Price:         | \$4,500,000     |
| Lot Area:      | 2.73 Acre       |

#### Features

| √ View:                    | Canal View                                                                |  |
|----------------------------|---------------------------------------------------------------------------|--|
| √ Lot Features:            | City Location, Corner<br>Location, Corner Lot,<br>2.5-5 Acres, Inside Lot |  |
| √ Sewer:                   | Other                                                                     |  |
| Water Front: 1             |                                                                           |  |
| √ Water Front Description: | Canal Front                                                               |  |

### Address Map

| Country:       | US                    |  |
|----------------|-----------------------|--|
| State:         | FL                    |  |
| County:        | <b>Broward County</b> |  |
| City:          | Lauderdale Lakes      |  |
| Zipcode:       | 33309                 |  |
| Street:        | 3900 NW 37th St       |  |
| Street Number: | 3900                  |  |
| Floor Number:  | 0                     |  |
| Longitude:     | W81° 47' 51.9''       |  |
| Latitude:      | N26° 10' 20.6"        |  |
| Parcel Number: | 494219000083          |  |
| Zoning:        | B-2                   |  |
|                |                       |  |