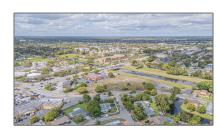

# Commercial Land

- 3900 NW 37th St, Lauderdale Lakes, Florida 33309

#### **Basic Details**

| Property Type: | Commercial Land |
|----------------|-----------------|
| Listing Type:  | For Sale        |
| Listing ID:    | A11749617       |
| Price:         | \$4,500,000     |
| Lot Area:      | 2.73 Acre       |

#### Features

| √ View:                    | Canal View                                                                |  |
|----------------------------|---------------------------------------------------------------------------|--|
| √ Lot Features:            | City Location, Corner<br>Location, Corner Lot,<br>2.5-5 Acres, Inside Lot |  |
| √ Sewer:                   | Other                                                                     |  |
| Water Front: 1             |                                                                           |  |
| √ Water Front Description: | Canal Front                                                               |  |

### Address Map

| Country:       | US                    |  |
|----------------|-----------------------|--|
| State:         | FL                    |  |
| County:        | <b>Broward County</b> |  |
| City:          | Lauderdale Lakes      |  |
| Zipcode:       | 33309                 |  |
| Street:        | 3900 NW 37th St       |  |
| Street Number: | 3900                  |  |
| Floor Number:  | 0                     |  |
| Longitude:     | W81° 47' 51.9''       |  |
| Latitude:      | N26° 10' 20.6"        |  |
| Parcel Number: | 494219000083          |  |
| Zoning:        | B-2                   |  |
|                |                       |  |