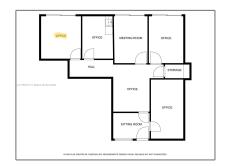

## Commercial Sale

- 9370 SW 72nd St # A130, Miami, Florida 33173

## **Basic Details**

| Property Type:        | <b>Commercial Sale</b>        |
|-----------------------|-------------------------------|
| Property Sub<br>Type: | Office                        |
| Listing Type:         | For Sale                      |
| Listing ID:           | A11757917                     |
| Price:                | \$900                         |
| Year Built:           | 1981                          |
| Built up area:        | 65,000 Sqft                   |
| ✓ Type of Business    | Office Space,<br>Professional |