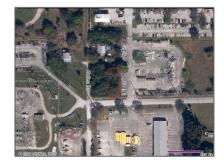

# Address Map

| Country:       | US                      |  |
|----------------|-------------------------|--|
| State:         | FL                      |  |
| County:        | St Lucie County         |  |
| City:          | Fort Pierce             |  |
| Zipcode:       | 34947                   |  |
| Street:        | Totten Rd               |  |
| Building Name: | FOSTER'S<br>SUBDIVISION |  |
| Floor Number:  | 0                       |  |
| Longitude:     | W81° 38' 7.8''          |  |
| Latitude:      | N27° 25' 48.9''         |  |
| Parcel Number: | 2417-703-0039-000<br>-6 |  |
| Zoning:        | Comm Nei                |  |