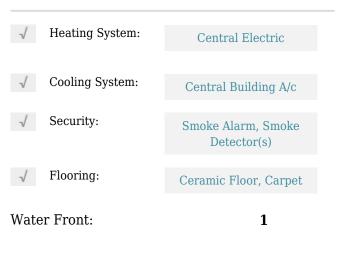

## **Commercial Sale**

- 2 S Biscayne Blvd # 3200, Miami, Florida 33131









## **Basic Details**

| Property Type:        | <b>Commercial Sale</b> |
|-----------------------|------------------------|
| Property Sub<br>Type: | Office                 |
| Listing Type:         | For Sale               |
| Listing ID:           | A11755608              |
| Price:                | \$21                   |
| Year Built:           | 1973                   |
| Built up area:        | 12,000 Sqft            |
| √ Type of Business    | Office Space           |

## Features



## Address Map

| Country: | US                  |  |
|----------|---------------------|--|
| State:   | FL                  |  |
| County:  | Miami-Dade County   |  |
| City:    | Miami               |  |
| Zipcode: | 33131               |  |
| Street:  | 2 S Biscayne Blvd # |  |

|                            | 3200                                                                                                         |  |
|----------------------------|--------------------------------------------------------------------------------------------------------------|--|
| Street Number:             | 2                                                                                                            |  |
| Building Name:             | One Biscayne<br>Tower