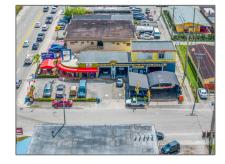

## Commercial Sale

- 2692 Palm Ave, Hialeah, Florida 33010

## Address Map

Country: US

State: FL

County: Miami-Dade County

City: Hialeah

Zipcode: **33010** 

Street: 2692 Palm Ave

Street Number: 2692