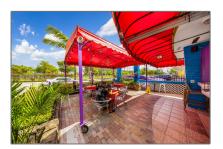

Year Built: 1953

Built up area: 2,450 Sqft

-/ Type

Type of Business:

Restaurant/bar, Automotive