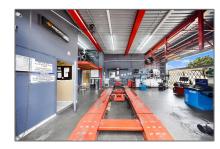

Year Built: 1953

Built up area: 2,450 Sqft

-/ Type

Type of Business:

Restaurant/bar, Automotive