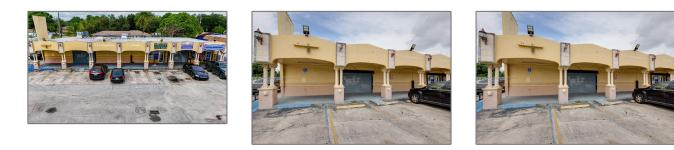

## **Commercial Sale**

- 9100 NW 17th Ave, Miami, Florida 33147

## Features

| Property Type:        | <b>Commercial Sale</b>           |
|-----------------------|----------------------------------|
| Property Sub<br>Type: | Retail                           |
| Listing Type:         | For Sale                         |
| Listing ID:           | A11755728                        |
| Price:                | \$1,250,000                      |
| Year Built:           | 1961                             |
| Built up area:        | 5,034 Sqft                       |
| √ Type of Business:   | Retail Space, Shopping<br>Center |
|                       |                                  |