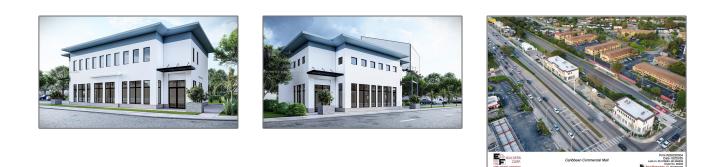

## **Commercial Sale**

- 20200 SW S Dixie highway, Cutler Bay, Florida 33189

## **Basic Details**

| Property Type:        | Commercial Sale               |
|-----------------------|-------------------------------|
| Property Sub<br>Type: | Flex Space                    |
| Listing Type:         | For Sale                      |
| Listing ID:           | A11756010                     |
| Price:                | \$45                          |
| Built up area:        | 12,936 Sqft                   |
| Type of Business      | Office Space, Retail<br>Space |
|                       |                               |