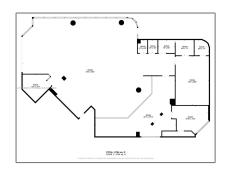

Built up area: 44,127 Sqft

Type of Business:

Retail Space, Consumer Service

0

Longitude: W81° 53' 27.7"

Latitude: N26° 12' 18"

Unit Number: Ground Floor Retail

Parcel Number: 494212250010

Zoning: B-1