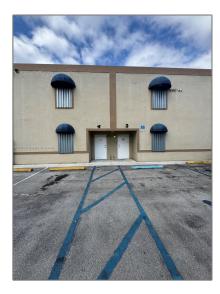

## Commercial Sale

- 10820 NW 138th St # C, Hialeah Gardens, Florida 33018

**Features** 

## Address Map

Country: US

State: FL

County: Miami-Dade County

City: **Hialeah Gardens** 

Zipcode: **33018** 

Street: 10820 NW 138th St # C 10820 Street Number: Floor Number: 0 Longitude: W81° 37' 31.8" Latitude: N25° 53' 53.4" Unit Number: **4-C Use Google Maps** Direction: Parcel Number: 27-20-30-020-0140 Zoning: **7100** 