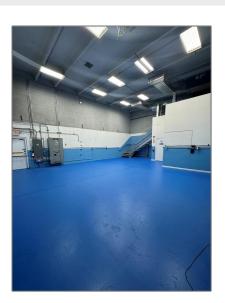

## Commercial Sale

- 10820 NW 138th St # C, Hialeah Gardens, Florida 33018







**Features** 



## **Basic Details**

Property Type: Commercial Sale Water Front: 1
Property Sub Industrial

Property Sub Type:

Listing Type: For Sale

Listing ID: **A11754903** 

Price: \$3,500

Year Built: 2007

Built up area: 1,622 Sqft

√ Type of Business:

Industrial, Warehouse Space

## Address Map

Country: US

State: FL

County: Miami-Dade County

City: **Hialeah Gardens** 

Zipcode: **33018** 

Street: 10820 NW 138th St # C 10820 Street Number: Floor Number: 0 Longitude: W81° 37' 31.8" Latitude: N25° 53' 53.4" Unit Number: **4-C Use Google Maps** Direction: Parcel Number: 27-20-30-020-0140 Zoning: **7100** 

Nw

Street pre

Direction: