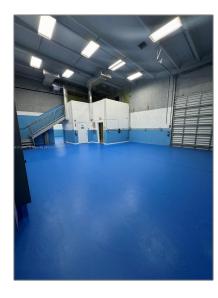

## Commercial Sale

- 10820 NW 138th St # C, Hialeah Gardens, Florida 33018







**Features** 



## **Basic Details**

Property Type: Commercial Sale Water Front: 1
Property Sub Industrial

Property Sub Type:

Listing Type: For Sale

Listing ID: **A11754903** 

Price: \$3,500

Year Built: 2007

Built up area: 1,622 Sqft

√ Type of Business:

Industrial, Warehouse Space

## Address Map

Country: US

State: FL

County: Miami-Dade County

City: **Hialeah Gardens** 

Zipcode: **33018** 

Street: 10820 NW 138th St # C 10820 Street Number: Floor Number: 0 Longitude: W81° 37' 31.8" Latitude: N25° 53' 53.4" Unit Number: **4-C Use Google Maps** Direction: Parcel Number: 27-20-30-020-0140 Zoning: **7100** 

Nw

Street pre

Direction: