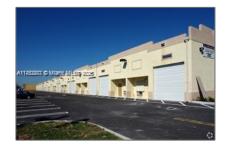

## Commercial Sale

- 13800 SW 142nd Ave # 7, Miami, Florida 33186

1

## **Basic Details**

**Commercial Sale** Property Type: **Property Sub Industrial** Type: For Sale Listing Type: A11753887 Listing ID: Price: \$560,000 Year Built: 2006 1,860 Sqft Built up area: Type of Business: Industrial, Office/warehouse Combination