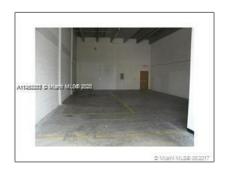

## **Basic Details**

**Commercial Sale** Property Type: **Property Sub Industrial** Type: For Sale Listing Type: A11753887 Listing ID: Price: \$560,000 Year Built: 2006 1,860 Sqft Built up area: Type of Business: Industrial, Office/warehouse Combination