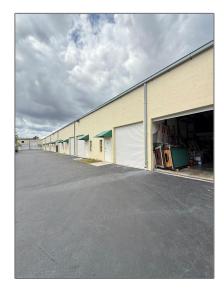

## Commercial Sale

- 14305 SW 142nd St, Miami, Florida 33186

## **Basic Details**

| Property Type:        | Commercial Sale                            |
|-----------------------|--------------------------------------------|
| Property Sub<br>Type: | Industrial                                 |
| Listing Type:         | For Sale                                   |
| Listing ID:           | A11754039                                  |
| Price:                | \$409,000                                  |
| Year Built:           | 1984                                       |
| Built up area:        | 980 Sqft                                   |
| √ Type of Business:   | Office/warehouse<br>Combination, Warehouse |