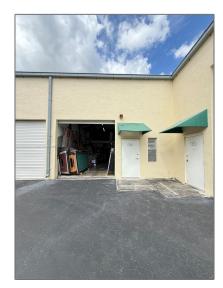

## Commercial Sale

- 14305 SW 142nd St, Miami, Florida 33186

## **Basic Details**

| Property Type:        | Commercial Sale                            |
|-----------------------|--------------------------------------------|
| Property Sub<br>Type: | Industrial                                 |
| Listing Type:         | For Sale                                   |
| Listing ID:           | A11754039                                  |
| Price:                | \$409,000                                  |
| Year Built:           | 1984                                       |
| Built up area:        | 980 Sqft                                   |
| √ Type of Business:   | Office/warehouse<br>Combination, Warehouse |