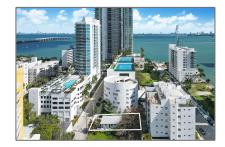

## Commercial Land

- 460 NE 29th Ter, Miami, Florida 33137

### Address Map

Zoning:

| Country:       | US                        |  |
|----------------|---------------------------|--|
| State:         | FL                        |  |
| County:        | Miami-Dade County         |  |
| City:          | Miami                     |  |
| Zipcode:       | 33137                     |  |
| Street:        | 460 NE 29th Ter           |  |
| Street Number: | 460                       |  |
| Building Name: | BROADMOOR<br>PLAZA REV PL |  |
| Floor Number:  | 0                         |  |
| Longitude:     | W81° 48' 45.7''           |  |
| Latitude:      | N25° 48' 17.3''           |  |
| Parcel Number: | 01-32-30-015-0080         |  |