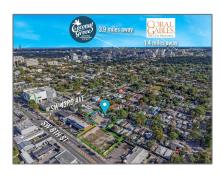

# Commercial Land

- 4350 SW 8th St, Coral Gables, Florida 33134

## Address Map

Zoning:

| Country:       | US                          |  |
|----------------|-----------------------------|--|
| State:         | FL                          |  |
| County:        | Miami-Dade County           |  |
| City:          | <b>Coral Gables</b>         |  |
| Zipcode:       | 33134                       |  |
| Street:        | 4350 SW 8th St              |  |
| Street Number: | 4350                        |  |
| Building Name: | AMD PL OF<br>TAMIAMI GROVES |  |
| Floor Number:  | 0                           |  |
| Longitude:     | W81° 44' 0.7"               |  |
| Latitude:      | N25° 45' 51.1"              |  |
| Parcel Number: | 30-41-08-030-0050           |  |