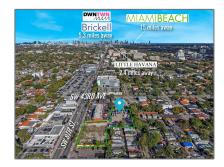

# Commercial Land

- 4350 SW 8th St, Coral Gables, Florida 33134

## Address Map

Zoning:

| Country:       | US                          |  |
|----------------|-----------------------------|--|
| State:         | FL                          |  |
| County:        | Miami-Dade County           |  |
| City:          | <b>Coral Gables</b>         |  |
| Zipcode:       | 33134                       |  |
| Street:        | 4350 SW 8th St              |  |
| Street Number: | 4350                        |  |
| Building Name: | AMD PL OF<br>TAMIAMI GROVES |  |
| Floor Number:  | 0                           |  |
| Longitude:     | W81° 44' 0.7"               |  |
| Latitude:      | N25° 45' 51.1"              |  |
| Parcel Number: | 30-41-08-030-0050           |  |