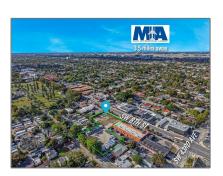

# Commercial Land

- 4350 SW 8th St, Coral Gables, Florida 33134

## Address Map

Zoning:

| Country:       | US                          |  |
|----------------|-----------------------------|--|
| State:         | FL                          |  |
| County:        | Miami-Dade County           |  |
| City:          | <b>Coral Gables</b>         |  |
| Zipcode:       | 33134                       |  |
| Street:        | 4350 SW 8th St              |  |
| Street Number: | 4350                        |  |
| Building Name: | AMD PL OF<br>TAMIAMI GROVES |  |
| Floor Number:  | 0                           |  |
| Longitude:     | W81° 44' 0.7"               |  |
| Latitude:      | N25° 45' 51.1"              |  |
| Parcel Number: | 30-41-08-030-0050           |  |