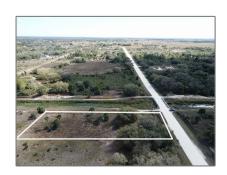

# Commercial Land

- 15129 NW 288th, Okeechobee, Florida 34972

#### **Basic Details**

Property Type: Commercial Land

Listing Type: For Sale

Listing ID: A11753449

Price: \$60,000

Lot Area: 1.25 Acre

## Address Map

| Country:                | US                             |  |
|-------------------------|--------------------------------|--|
| State:                  | FL                             |  |
| County:                 | <b>Okeechobee County</b>       |  |
| City:                   | Okeechobee                     |  |
| Zipcode:                | 34972                          |  |
| Street:                 | 15129 NW 288th                 |  |
| Street Number:          | 15129                          |  |
| Floor Number:           | 0                              |  |
| Longitude:              | W81° 1' 8.7''                  |  |
| Latitude:               | N27° 30′ 33.2″                 |  |
| Parcel Number:          | 1-13-34-33-0A00-00<br>029-N000 |  |
| Zoning:                 | AC                             |  |
| √ Street pre Direction: | Nw                             |  |