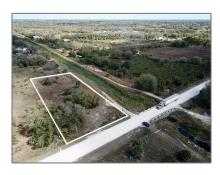

# Commercial Land

- 15129 NW 288th, Okeechobee, Florida 34972

#### **Basic Details**

Property Type: Commercial Land

Listing Type: For Sale

Listing ID: A11753449

Price: \$60,000

Lot Area: 1.25 Acre

## Address Map

| Country:                | US                             |  |
|-------------------------|--------------------------------|--|
| State:                  | FL                             |  |
| County:                 | <b>Okeechobee County</b>       |  |
| City:                   | Okeechobee                     |  |
| Zipcode:                | 34972                          |  |
| Street:                 | 15129 NW 288th                 |  |
| Street Number:          | 15129                          |  |
| Floor Number:           | 0                              |  |
| Longitude:              | W81° 1' 8.7''                  |  |
| Latitude:               | N27° 30′ 33.2″                 |  |
| Parcel Number:          | 1-13-34-33-0A00-00<br>029-N000 |  |
| Zoning:                 | AC                             |  |
| √ Street pre Direction: | Nw                             |  |