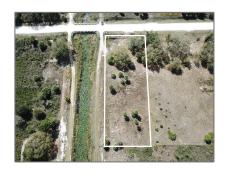

# Commercial Land

- 15129 NW 288th, Okeechobee, Florida 34972

#### **Basic Details**

Property Type: Commercial Land

Listing Type: For Sale

Listing ID: A11753449

Price: \$60,000

Lot Area: 1.25 Acre

## Address Map

| Country:                | US                             |  |
|-------------------------|--------------------------------|--|
| State:                  | FL                             |  |
| County:                 | <b>Okeechobee County</b>       |  |
| City:                   | Okeechobee                     |  |
| Zipcode:                | 34972                          |  |
| Street:                 | 15129 NW 288th                 |  |
| Street Number:          | 15129                          |  |
| Floor Number:           | 0                              |  |
| Longitude:              | W81° 1' 8.7''                  |  |
| Latitude:               | N27° 30′ 33.2″                 |  |
| Parcel Number:          | 1-13-34-33-0A00-00<br>029-N000 |  |
| Zoning:                 | AC                             |  |
| √ Street pre Direction: | Nw                             |  |