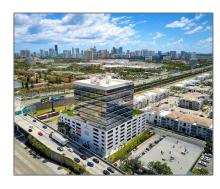

## Commercial Sale

- 20200 W Dixie Hwy 902 Hwy # 902, Miami, Florida 33180

## Address Map

Country: US

State: FL

County: Miami-Dade County

City: Miami

Zipcode: **33180** 

Street: 20200 W Dixie Hwy

902 Hwy # 902

Street Number: 20200

Building Name: Beacon Tower

| Floor Number:           | 0                 |  |
|-------------------------|-------------------|--|
| Longitude:              | W81° 51' 7''      |  |
| Latitude:               | N25° 57' 47.6''   |  |
| Unit Number:            | 902               |  |
| Parcel Number:          | 30-12-34-084-0720 |  |
| Zoning:                 | 6400              |  |
| √ Street pre Direction: | W                 |  |