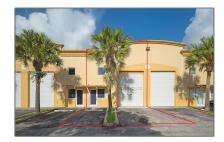

# Commercial Sale

- 201 SW 2nd Ave # 111, Florida City, Florida 33034

### Property Type: **Commercial Sale Property Sub Mixed Use** Type: For Sale Listing Type: Listing ID: A11753590 Price: \$2,195 Year Built: 2008 1,856 Sqft Built up area: Type of Business: Industrial, Office/warehouse Combination