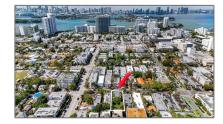

# Commercial Land

- 1529 Jefferson Ave, Miami Beach, Florida 33139

## Address Map

| Country:       | US                       |  |
|----------------|--------------------------|--|
| State:         | FL                       |  |
| County:        | <b>Miami-Dade County</b> |  |
| City:          | Miami Beach              |  |
| Zipcode:       | 33139                    |  |
| Street:        | 1529 Jefferson Ave       |  |
| Street Number: | 1529                     |  |
| Building Name: | LINCOLN SUB              |  |
| Floor Number:  | 0                        |  |
| Longitude:     | W81° 51' 45.3''          |  |
| Latitude:      | N25° 47' 16.8"           |  |
| Parcel Number: | 02-32-34-002-1350        |  |
| Zoning:        | 3900                     |  |