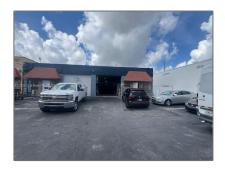

# Commercial Land

- 517 NE 2nd Ave, Hallandale Beach, Florida 33009

#### **Basic Details**

| Property Type:        | <b>Commercial Land</b> |  |
|-----------------------|------------------------|--|
| Property Sub<br>Type: | Commercial             |  |
| Listing Type:         | For Sale               |  |
| Listing ID:           | A11752672              |  |
| Price:                | \$350,000              |  |

## Address Map

| Country:       | US                    |  |
|----------------|-----------------------|--|
| State:         | FL                    |  |
| County:        | <b>Broward County</b> |  |
| City:          | Hallandale Beach      |  |
| Zipcode:       | 33009                 |  |
| Street:        | 517 NE 2nd Ave        |  |
| Street Number: | 517                   |  |
| Floor Number:  | 0                     |  |
| Longitude:     | W81° 51' 8.7"         |  |
| Latitude:      | N25° 59' 30.1''       |  |
| Parcel Number: | 514222120061          |  |
| Zoning:        | CENTRAL               |  |
| / Ct t         |                       |  |