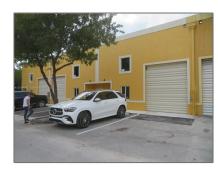

## Commercial Sale

- 10880 NW 138th St # 4, Hialeah Gardens, Florida 33018

## Basic Details

| Property Type:        | <b>Commercial Sale</b>                  |
|-----------------------|-----------------------------------------|
| Property Sub<br>Type: | Industrial                              |
| Listing Type:         | For Sale                                |
| Listing ID:           | A11752620                               |
| Price:                | \$525,000                               |
| Year Built:           | 2025                                    |
| Built up area:        | 1,344 Sqft                              |
| √ Type of Business:   | Warehouse Space, Light<br>Manufacturing |