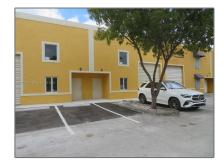

## Commercial Sale

- 10880 NW 138th St # 4, Hialeah Gardens, Florida 33018

## Address Map

| Country: | US |
|----------|----|
| State:   | FL |

| County:                 | <b>Miami-Dade County</b> |  |
|-------------------------|--------------------------|--|
| City:                   | <b>Hialeah Gardens</b>   |  |
| Zipcode:                | 33018                    |  |
| Street:                 | 10880 NW 138th St<br># 4 |  |
| Street Number:          | 10880                    |  |
| Floor Number:           | 0                        |  |
| Longitude:              | W81° 37' 27''            |  |
| Latitude:               | N25° 53' 53.4''          |  |
| Unit Number:            | A-4                      |  |
| Parcel Number:          | 27-20-30-021-0040        |  |
| Zoning:                 | 7100                     |  |
| √ Street pre Direction: | Nw                       |  |