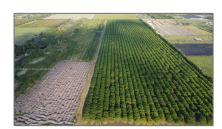

# Commercial Land

- 335XX SW 217 Ave, Homestead, Florida 33034

#### **Basic Details**

| Property Type:        | Commercial Land |  |  |
|-----------------------|-----------------|--|--|
| Property Sub<br>Type: | Commercial      |  |  |
| Listing Type:         | For Sale        |  |  |
| Listing ID:           | A11352860       |  |  |
| Price:                | \$20,000,000    |  |  |
| Lot Area:             | 96 Acre         |  |  |

#### **Features**

√ Lot Features:

Other Location, County Location, Oversized Lot, Near Airport, 50 Or More Acres

Water Front: 1