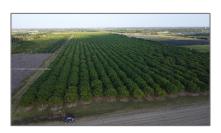

# Commercial Land

- 335XX SW 217 Ave, Homestead, Florida 33034

#### **Basic Details**

| Property Type:        | Commercial Land |  |  |
|-----------------------|-----------------|--|--|
| Property Sub<br>Type: | Commercial      |  |  |
| Listing Type:         | For Sale        |  |  |
| Listing ID:           | A11352860       |  |  |
| Price:                | \$20,000,000    |  |  |
| Lot Area:             | 96 Acre         |  |  |

#### **Features**

√ Lot Features:

Other Location, County Location, Oversized Lot, Near Airport, 50 Or More Acres

Water Front: 1