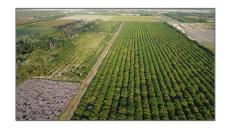

# Commercial Land

- 335XX SW 217 Ave, Homestead, Florida 33034

#### **Basic Details**

| Property Type:        | Commercial Land |  |  |
|-----------------------|-----------------|--|--|
| Property Sub<br>Type: | Commercial      |  |  |
| Listing Type:         | For Sale        |  |  |
| Listing ID:           | A11352860       |  |  |
| Price:                | \$20,000,000    |  |  |
| Lot Area:             | 96 Acre         |  |  |

#### **Features**

√ Lot Features:

Other Location, County Location, Oversized Lot, Near Airport, 50 Or More Acres

Water Front: 1