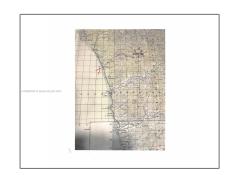

## Address Map

| Country:       | US                 |  |
|----------------|--------------------|--|
| State:         | SE                 |  |
| County:        | OUTSIDE of Florida |  |
| Street:        | Calle A            |  |
| Building Name: | MANGLARALTO        |  |
| Floor Number:  | 0                  |  |
| Longitude:     | W81° 13' 16.4"     |  |
| Latitude:      | S3° 51' 25.3"      |  |