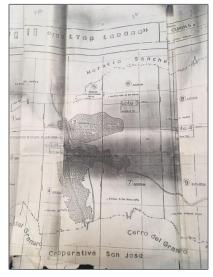

## Address Map

| Country:       | US                 |  |
|----------------|--------------------|--|
| State:         | SE                 |  |
| County:        | OUTSIDE of Florida |  |
| Street:        | Calle A            |  |
| Building Name: | MANGLARALTO        |  |
| Floor Number:  | 0                  |  |
| Longitude:     | W81° 13' 16.4"     |  |
| Latitude:      | S3° 51' 25.3"      |  |

| Parcel Number: | 000000000   |
|----------------|-------------|
| Zoning:        | agriculture |
|                |             |