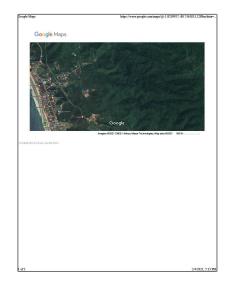

## Address Map

| Country:       | US                 |  |
|----------------|--------------------|--|
| State:         | SE                 |  |
| County:        | OUTSIDE of Florida |  |
| Street:        | Calle A            |  |
| Building Name: | MANGLARALTO        |  |
| Floor Number:  | 0                  |  |
| Longitude:     | W81° 13' 16.4"     |  |
| Latitude:      | S3° 51' 25.3"      |  |