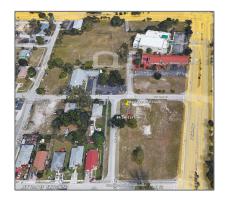

## Commercial Land

- 84 SW 1st Ct, Deerfield Beach, Florida 33441

**Public Sanitation** 

### Address Map

Sewer:

| Country:       | US                           |  |
|----------------|------------------------------|--|
| State:         | FL                           |  |
| County:        | <b>Broward County</b>        |  |
| City:          | Deerfield Beach              |  |
| Zipcode:       | 33441                        |  |
| Street:        | 84 SW 1st Ct                 |  |
| Street Number: | 84                           |  |
| Building Name: | EDGECOMBS ADD<br>TO DEERFIEL |  |
| Floor Number:  | 0                            |  |
| Longitude:     | W81° 53' 50.1"               |  |
| Latitude:      | N26° 19' 0''                 |  |
| Parcel Number: | 484306030090                 |  |