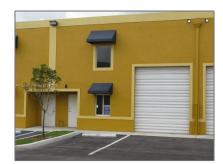

## Commercial Sale

- 10850 NW 138th St # 4, Hialeah Gardens, Florida 33018

10850 NW 138th St Street: # 4 Street Number: 10850 Building Name: 138 St Commercial **Park** Floor Number: 0 W81° 37' 29.7" Longitude: Latitude: N25° 53' 53.3" Unit Number: **D-4** Direction: NW 138 St west to 10850 Property is on lake next to **Home Depot on** Okeechobee Rd. Parcel Number: 27-20-30-021-0180 **7100** Zoning: