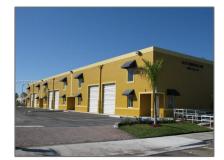

## Commercial Sale

- 10850 NW 138th St # 4, Hialeah Gardens, Florida 33018

10850 NW 138th St Street: # 4 Street Number: 10850 Building Name: 138 St Commercial **Park** Floor Number: 0 W81° 37' 29.7" Longitude: Latitude: N25° 53' 53.3" Unit Number: **D-4** Direction: NW 138 St west to 10850 Property is on lake next to **Home Depot on** Okeechobee Rd. Parcel Number: 27-20-30-021-0180 **7100** Zoning: