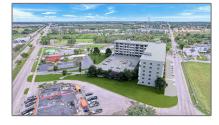

## **Commercial Land**

- 248th st US1, Miami, Florida 33032

## Address Map

Features

| Country:       | US                |  |
|----------------|-------------------|--|
| State:         | FL                |  |
| County:        | Miami-Dade County |  |
| City:          | Miami             |  |
| Zipcode:       | 33032             |  |
| Street:        | 248th st US1      |  |
| Street Number: | 248th st          |  |
| Floor Number:  | 0                 |  |
| Longitude:     | W81° 35' 20.8''   |  |
| Latitude:      | N25° 32' 11.3''   |  |
| Parcel Number: | 30-69-23-000-0665 |  |
| Zoning:        | 6172              |  |
|                |                   |  |