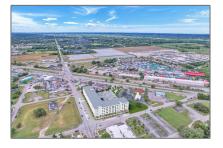

## **Commercial Land**

- 248th st US1, Miami, Florida 33032

## Address Map

Features

| Country:       | US                |  |
|----------------|-------------------|--|
| State:         | FL                |  |
| County:        | Miami-Dade County |  |
| City:          | Miami             |  |
| Zipcode:       | 33032             |  |
| Street:        | 248th st US1      |  |
| Street Number: | 248th st          |  |
| Floor Number:  | 0                 |  |
| Longitude:     | W81° 35' 20.8''   |  |
| Latitude:      | N25° 32' 11.3''   |  |
| Parcel Number: | 30-69-23-000-0665 |  |
| Zoning:        | 6172              |  |
|                |                   |  |