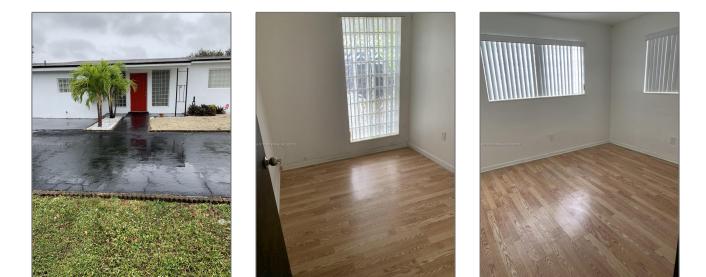

## **Commercial Sale**

- 7191 Taft St, Hollywood, Florida 33024

-

## **Basic Details**

| Property Type:        | <b>Commercial Sale</b> |
|-----------------------|------------------------|
| Property Sub<br>Type: | Office                 |
| Listing Type:         | For Sale               |
| Listing ID:           | A11751880              |
| Price:                | \$2,700                |
| Year Built:           | 1962                   |
| Built up area:        | 1,189 Sqft             |
| √ Type of Business    | Office Space           |