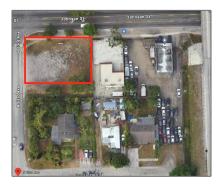

### Address Map

| Country:       | US                    |  |
|----------------|-----------------------|--|
| State:         | FL                    |  |
| County:        | <b>Broward County</b> |  |
| City:          | Hollywood             |  |
| Zipcode:       | 33024                 |  |
| Street:        | 63 N Ave              |  |
| Street Number: | 63                    |  |
| Building Name: | GRACEWOOD NO 6        |  |
| Floor Number:  | 0                     |  |
| Longitude:     | W81° 46' 35.3"        |  |
| Latitude:      | N26° 1' 10.4"         |  |

Parcel Number: **514113100010**Zoning: **C-1** 

-