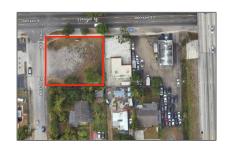

### Address Map

| Country:       | US                    |  |
|----------------|-----------------------|--|
| State:         | FL                    |  |
| County:        | <b>Broward County</b> |  |
| City:          | Hollywood             |  |
| Zipcode:       | 33024                 |  |
| Street:        | 63 N Ave              |  |
| Street Number: | 63                    |  |
| Building Name: | GRACEWOOD NO 6        |  |
| Floor Number:  | 0                     |  |
| Longitude:     | W81° 46' 35.3"        |  |
| Latitude:      | N26° 1' 10.4"         |  |

Parcel Number: **514113100010**Zoning: **C-1** 

-