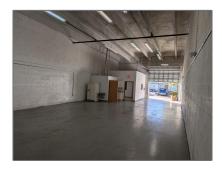

# Property Type: Commercial Sale Property Sub Industrial Type: Listing Type: For Sale Listing ID: A11751587 Price: \$3,600 Year Built: 2006 Built up area: 106,236 Sqft

Warehouse Space