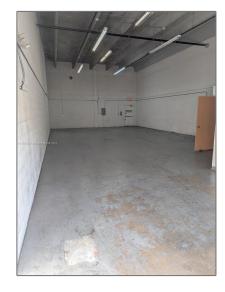

# Property Type: Commercial Sale Property Sub Industrial Type: Listing Type: For Sale Listing ID: A11751587 Price: \$3,600 Year Built: 2006 Built up area: 106,236 Sqft

Warehouse Space