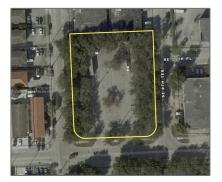

# **Commercial Land**

- 955 SE 12th St, Hialeah, Florida 33010

### **Basic Details**

| Property Type: | <b>Commercial Land</b> |
|----------------|------------------------|
| Listing Type:  | For Sale               |
| Listing ID:    | A11751670              |
| Price:         | \$6,160,000            |
| Lot Area:      | 1.14 Acre              |

## Address Map

| Country:                   | US                |  |
|----------------------------|-------------------|--|
| State:                     | FL                |  |
| County:                    | Miami-Dade County |  |
| City:                      | Hialeah           |  |
| Zipcode:                   | 33010             |  |
| Street:                    | 955 SE 12th St    |  |
| Street Number:             | 955               |  |
| Floor Number:              | 0                 |  |
| Longitude:                 | W81° 44' 19.3''   |  |
| Latitude:                  | N25° 48' 45.5''   |  |
| Parcel Number:             | 04-31-20-059-0020 |  |
| Zoning:                    | 7610              |  |
| √ Street pre<br>Direction: | Se                |  |