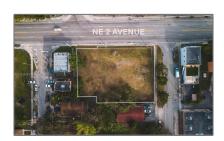

# Commercial Land

- 6900 NE 2nd Ave, Miami, Florida 33138

### Address Map

| Country:       | US                       |  |
|----------------|--------------------------|--|
| State:         | FL                       |  |
| County:        | <b>Miami-Dade County</b> |  |
| City:          | Miami                    |  |
| Zipcode:       | 33138                    |  |
| Street:        | 6900 NE 2nd Ave          |  |
| Street Number: | 6900                     |  |
| Building Name: | FAIRWAY                  |  |
| Floor Number:  | 0                        |  |
| Longitude:     | W81° 48' 26''            |  |
| Latitude:      | N25° 50' 20''            |  |
| Parcel Number: | 01-31-13-009-0600        |  |
| Zoning:        | 6101                     |  |