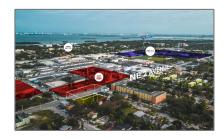

# Commercial Land

- 6900 NE 2nd Ave, Miami, Florida 33138

### Address Map

| Country:       | US                       |  |
|----------------|--------------------------|--|
| State:         | FL                       |  |
| County:        | <b>Miami-Dade County</b> |  |
| City:          | Miami                    |  |
| Zipcode:       | 33138                    |  |
| Street:        | 6900 NE 2nd Ave          |  |
| Street Number: | 6900                     |  |
| Building Name: | FAIRWAY                  |  |
| Floor Number:  | 0                        |  |
| Longitude:     | W81° 48' 26''            |  |
| Latitude:      | N25° 50' 20''            |  |
| Parcel Number: | 01-31-13-009-0600        |  |
| Zoning:        | 6101                     |  |