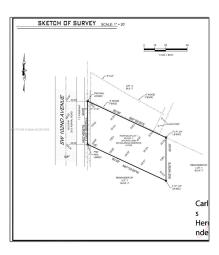

## **Basic Details**

| Property Type: | <b>Commercial Land</b> |  |
|----------------|------------------------|--|
| Listing Type:  | For Sale               |  |
| Listing ID:    | A11751364              |  |
| Price:         | \$100,000              |  |
| Lot Area:      | <b>0.07 Acre</b>       |  |

Longitude: **W81° 38' 35.9''** 

Latitude: **N25° 36' 17.4''** 

Parcel Number: **30-50-32-004-0460** 

Zoning: **3050** 

Street pre Direction:

ore Sw

\_