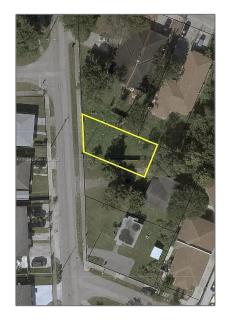

## Commercial Land

- 17709 SW 102nd Ave, Miami, Florida 33157

## Address Map

Floor Number:

Water Front:

| Country:       | US                    |
|----------------|-----------------------|
| State:         | FL                    |
| County:        | Miami-Dade County     |
| City:          | Miami                 |
| Zipcode:       | 33157                 |
| Street:        | 17709 SW 102nd<br>Ave |
| Street Number: | 17709                 |
| Building Name: | MAP OF PERRINE        |
|                |                       |