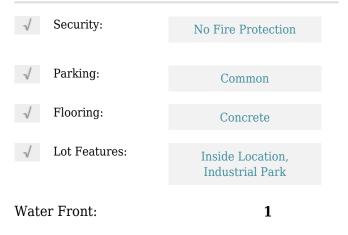

## **Commercial Sale**

- 13634 SW 142nd Ave # 113, Miami, Florida 33186





-

## **Basic Details**

| Property Type:                | <b>Commercial Sale</b>             |
|-------------------------------|------------------------------------|
| Property Sub<br>Type:         | Industrial                         |
| Listing Type:                 | For Sale                           |
| Listing ID:                   | A11743026                          |
| Price:                        | \$199,000                          |
| Year Built:                   | 1984                               |
| Built up area:                | 3,000 Sqft                         |
| $\checkmark$ Type of Business | Mini Warehouse,<br>Warehouse Space |

## Features



## Address Map

| Country:       | US                          |  |
|----------------|-----------------------------|--|
| State:         | FL                          |  |
| County:        | Miami-Dade County           |  |
| City:          | Miami                       |  |
| Zipcode:       | 33186                       |  |
| Street:        | 13634 SW 142nd<br>Ave # 113 |  |
| Street Number: | 13634                       |  |
| Floor Number:  | 0                           |  |

| Longitude:                 | W81° 34' 36.8''   |
|----------------------------|-------------------|
| Latitude:                  | N25° 38' 25.8''   |
| Unit Number:               | 113               |
| Parcel Number:             | 30-59-22-025-0130 |
| Zoning:                    | 7700              |
| ✓ Str