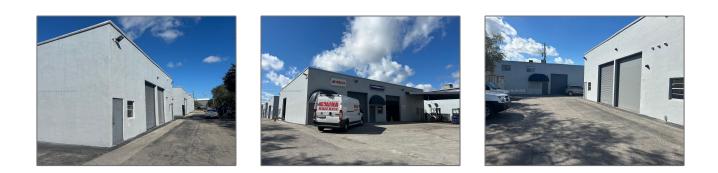

## **Commercial Sale**

- 13634 SW 142nd Ave # 113, Miami, Florida 33186

-

## **Basic Details**

| Property Type:                | <b>Commercial Sale</b>             |
|-------------------------------|------------------------------------|
| Property Sub<br>Type:         | Industrial                         |
| Listing Type:                 | For Sale                           |
| Listing ID:                   | A11743026                          |
| Price:                        | \$199,000                          |
| Year Built:                   | 1984                               |
| Built up area:                | 3,000 Sqft                         |
| $\checkmark$ Type of Business | Mini Warehouse,<br>Warehouse Space |

## Address Map

| Country:       | US                          |  |
|----------------|-----------------------------|--|
| State:         | FL                          |  |
| County:        | Miami-Dade County           |  |
| City:          | Miami                       |  |
| Zipcode:       | 33186                       |  |
| Street:        | 13634 SW 142nd<br>Ave # 113 |  |
| Street Number: | 13634                       |  |
| Floor Number:  | 0                           |  |