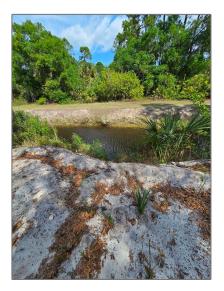

# Commercial Land

- 810 S Shetland, Clewiston, Florida 33440

### Features

| ✓ Lot Features: | Corner Lot, 1-2.5 Acres  |
|-----------------|--------------------------|
| √ Sewer:        | Other, Septic Tank, None |
| Water Front:    | 1                        |