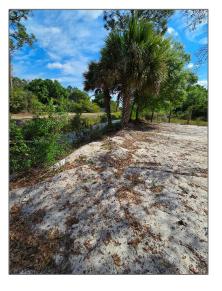

# Commercial Land

- 810 S Shetland, Clewiston, Florida 33440

### Features

| ✓ Lot Features: | Corner Lot, 1-2.5 Acres  |
|-----------------|--------------------------|
| √ Sewer:        | Other, Septic Tank, None |
| Water Front:    | 1                        |