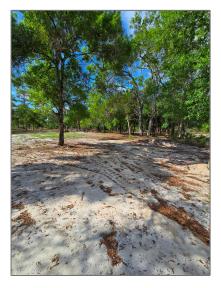

# Commercial Land

- 810 S Shetland, Clewiston, Florida 33440

### Features

| ✓ Lot Features: | Corner Lot, 1-2.5 Acres  |
|-----------------|--------------------------|
| √ Sewer:        | Other, Septic Tank, None |
| Water Front:    | 1                        |