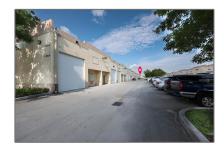

# Commercial Sale

- 13816 SW 142nd Ave # 33, Miami, Florida 33186

## Property Type: **Commercial Sale Property Sub Industrial** Type: Listing Type: For Sale Listing ID: A11745023 Price: \$1,290,000 Year Built: 2006 Built up area: 4,284 Sqft Type of Business: Office/warehouse

Combination, Warehouse Space