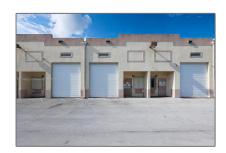

## Property Type: **Commercial Sale Property Sub Industrial** Type: Listing Type: For Sale Listing ID: A11745023 Price: \$1,290,000 Year Built: 2006 Built up area: 4,284 Sqft Type of Business: Office/warehouse

Combination, Warehouse Space

#### **Features**

Security:

Smoke Alarm, Smoke Detector(s), Security Fence

√ Roof Deck:

Other

√ Parking:

Assigned, Free Parking, Guest

√ Flooring: