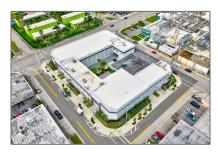

## Commercial Sale

- 235 NE 67th St # 3, Miami, Florida 33138

## Basic Details

| Property Type:        | <b>Commercial Sale</b>                   |
|-----------------------|------------------------------------------|
| Property Sub<br>Type: | Industrial                               |
| Listing Type:         | For Sale                                 |
| Listing ID:           | A11749272                                |
| Price:                | \$4,899,642                              |
| Year Built:           | 2023                                     |
| Built up area:        | 7,302 Sqft                               |
| √ Type of Business    | Industrial, Office/warehouse Combination |

## Address Map

| Country:       | US                       |  |
|----------------|--------------------------|--|
| State:         | FL                       |  |
| County:        | <b>Miami-Dade County</b> |  |
| City:          | Miami                    |  |
| Zipcode:       | 33138                    |  |
| Street:        | 235 NE 67th St # 3       |  |
| Street Number: | 235                      |  |
| Floor Number:  | 0                        |  |
| Longitude:     | W81° 48' 30.2''          |  |