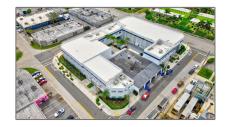

## Commercial Sale

- 235 NE 67th St # 3, Miami, Florida 33138

## Basic Details

| Property Type:        | <b>Commercial Sale</b>                   |
|-----------------------|------------------------------------------|
| Property Sub<br>Type: | Industrial                               |
| Listing Type:         | For Sale                                 |
| Listing ID:           | A11749272                                |
| Price:                | \$4,899,642                              |
| Year Built:           | 2023                                     |
| Built up area:        | 7,302 Sqft                               |
| √ Type of Business    | Industrial, Office/warehouse Combination |

## Address Map

| Country:       | US                       |  |
|----------------|--------------------------|--|
| State:         | FL                       |  |
| County:        | <b>Miami-Dade County</b> |  |
| City:          | Miami                    |  |
| Zipcode:       | 33138                    |  |
| Street:        | 235 NE 67th St # 3       |  |
| Street Number: | 235                      |  |
| Floor Number:  | 0                        |  |
| Longitude:     | W81° 48' 30.2''          |  |