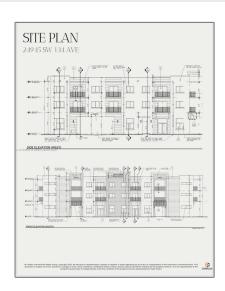

# Commercial Land

- 24945 SW 134th Ave, Homestead, Florida 33032









#### **Basic Details**

Property Type: Commercial Land

Property Sub Income/multifamily
Type:

Listing Type: For Sale

Listing ID: A11748859

Price: \$1,475,000

Lot Area: 0.45 Acre

#### **Features**

✓ Lot Features: Less Than 1 Acre, Corner Lot

√ Sewer: Public Sanitation

Water Front: 1

## **Appliances**

√ Utilities:

No Utilities, None

### Address Map

| Country:       | US                    |
|----------------|-----------------------|
| State:         | FL                    |
| County:        | Miami-Dade County     |
| City:          | Homestead             |
| Zipcode:       | 33032                 |
| Street:        | 24945 SW 134th<br>Ave |
| Street Number: | 24945                 |
| Floor Number:  | 0                     |

Longitude: **W81° 35' 29.6''** 

Latitude: **N25