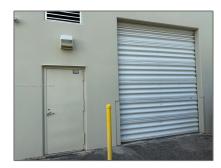

## Commercial Sale

- 11231 NW 20th St # 123, Sweetwater, Florida 33172









## **Basic Details**

Property Type: Commercial Sale

Property Sub Flex Space
Type:

Listing Type: For Sale

Listing ID: A11748913

Price: \$7,500

Year Built: 2008

Built up area: 3,200 Sqft

Office/warehouse Combination, Warehouse Space

## **Features**

√ Cooling System: Central Individual A/c

√ Security: Security Guard, Other Fire Protection

√ Flooring: Wood, Concrete

√ Lot Features: Commercial Park

Water Front: 1

## Address Map

Type of Business:

US Country:  $\mathbf{FL}$ State: County: **Miami-Dade County** City: **Sweetwater** Zipcode: 33172 Street: 11231 NW 20th St # 123 Street Number: 11231 0 Floor Number:

 Longitude:
 W81° 37' 19.4"

 Latitude:
 N25° 47' 34"

 Unit Number:
 123

 Parcel Number:
 25-30-31-046-0230

 Zoning:
 0000

 ✓
 Street pre Direction: